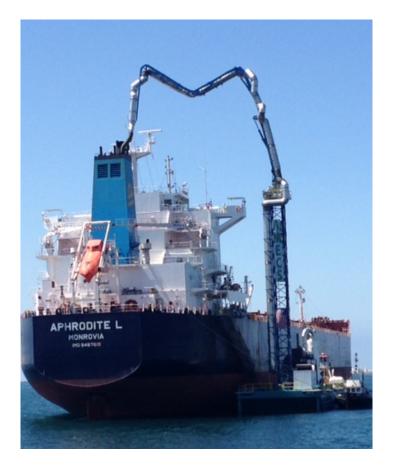

## **AMECS** demonstration

Tour the Port of Los Angeles and Long Beach, the nations largest port complex and the regions number one source of air pollution. The tour will focus on efforts and strides that the port authorities have been implementing and the policies that the environmental health community have been advocating for.

The tour will focus and highlight the AMEC System. AMECS captures and removes airborne emissions from auxiliary engines and auxiliary boilers of ocean-going vessels.

This tour is sponsored by Advanced Cleanup Technologies